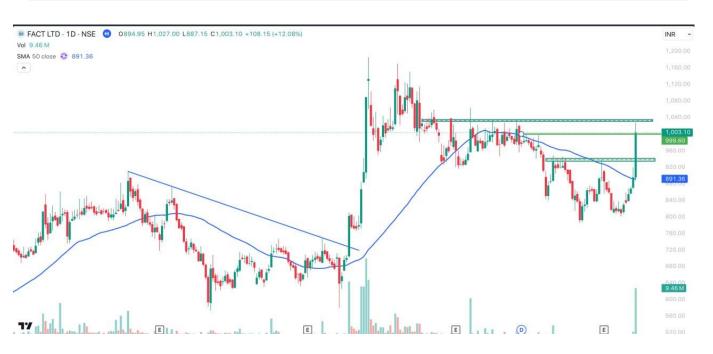

| FACT (NSE) |           |          |          |  |
|------------|-----------|----------|----------|--|
| BUY @      | Stop Loss | Target   | Duration |  |
| 935-940    | 888       | 998,1050 | 2-3 Days |  |

- On the daily chart, Stock has given solid breakout at 935 levels and with solid volumes
- Double top breakout seen in daily charts
- The next resistance came our at 1000 level so we have kept first target @ 998
- SL We will maintain below 50 Days SMA on closing basis.